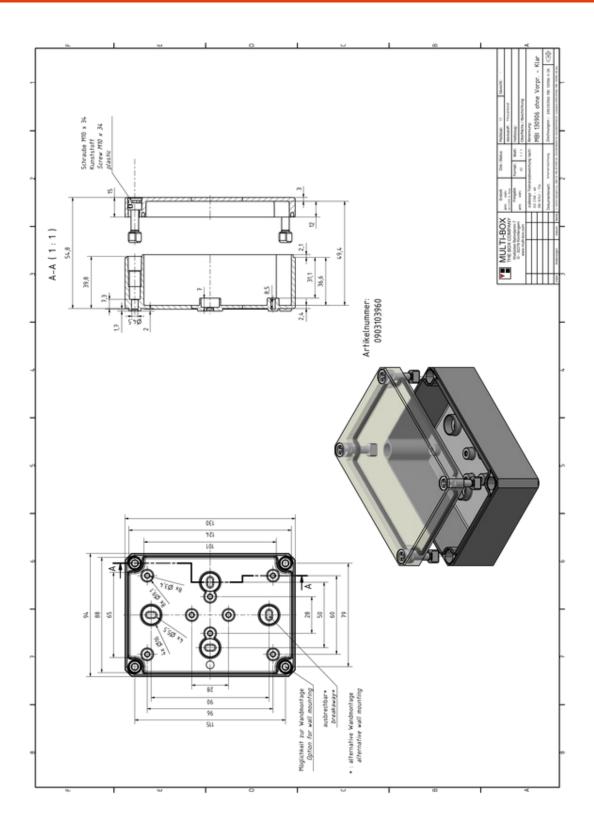

# MBI-PC 130906 OK Article No. 0903103960

Material: Polycarbonate GF10 Protection class: IP66

The MBI enclosure series is characterised by a wide range of sizes and a systematic focus on requirements in industrial installations. MBI enclosure bases are designed with plane side walls. These can be mechanically processed according to customer requirements. Transparent covers are supplied with this version.

With a seamlessly foamed 2-component polyurethane gasket, all types achieve protection class IP66. The cover screws are made of plastic material and therefore they are completely corrosion-free. The impact resistance of the enclosures corresponds to IK08, making the MBI series ideally suitable for use in industrial and outdoor applications.

MBI enclosures offer a variety of mounting points for direct fixation of components into the base. The self-forming plastic screws for assembly are included in the scope of delivery.

There are several ways to mount the enclosures to walls or machines. With the cover opened, mounting can be done through wall mounting channels outside the sealing area. Alternatively, there are pre-formed knockouts on the enclosure base. With the cover closed, the enclosures can be fastened with external wall brackets. Another option is mounting with M4 screws from the rear side into pressed-in thread bushes in the bottom of the enclosure.

Depending on quantities, we can produce customer-specific mould sides. Individual knockouts, cutouts and hole designs can be implemented in the injection mould and there is no requirement for further mechanical processing.

#### Dimensions and weight

| Length (mm) | 130 |
|-------------|-----|
| Width (mm)  | 94  |
| Height (mm) | 57  |
| Moight (g)  | 215 |