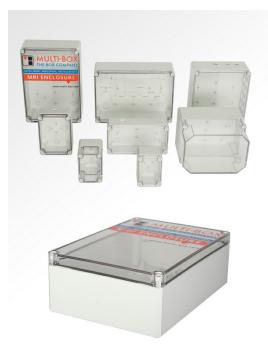

# MBI-PC 130906 OK Article No. 0903103960

Material: Polycarbonate GF10 Protection class: IP66

The MBI enclosure series is characterised by a wide range of sizes and a systematic focus on requirements in industrial installations. MBI enclosure bases are designed with plane side walls. These can be mechanically processed according to customer requirements. Transparent covers are supplied with this version.

MBI enclosure bases are made of glass fibre reinforced polycarbonate in light grey colour RAL 7035. The material is UV-resistant (UL 746C F1) and self-extinguishing (UL 94 V0). The transparent covers are also made of UV-resistant polycarbonate (UL 746C F1) and comply with the flammability classification UL 94 V2. Depending on quantities, the enclosures can be produced in special colours.