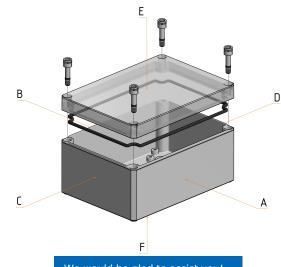

MBI enclosures offer a variety of mounting points for direct fixation of components into the base. The self-forming plastic screws for assembly are included in the scope of delivery.

There are several ways to mount the enclosures to walls or machines. With the cover opened, mounting can be done through wall mounting channels outside the sealing area. Alternatively, there are pre-formed knockouts on the enclosure base. With the cover closed, the enclosures can be fastened with external wall brackets. Another option is mounting with M4 screws from the rear side into pressed-in thread bushes in the bottom of the enclosure.

#### Dimensions and weight

| Length (mm) | 130 |
|-------------|-----|
| Width (mm)  | 94  |
| Height (mm) | 57  |
| Moight (g)  | 215 |