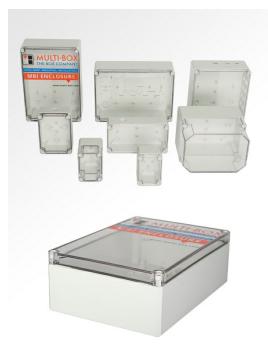

### MBI-PC 251806 OK Article No. 0903105860

Material: Polycarbonate GF10 Protection class: IP66

The MBI enclosure series is characterised by a wide range of sizes and a systematic focus on requirements in industrial installations. MBI enclosure bases are designed with plane side walls. These can be mechanically processed according to customer requirements. Transparent covers are supplied with this version.

MBI enclosure bases are made of glass fibre reinforced polycarbonate in light grey colour RAL 7035. The material is UV-resistant (UL 746C F1) and self-extinguishing (UL 94 V0). The transparent covers are also made of UV-resistant polycarbonate (UL 746C F1) and comply with the flammability classification UL 94 V2. Depending on quantities, the enclosures can be produced in special colours.