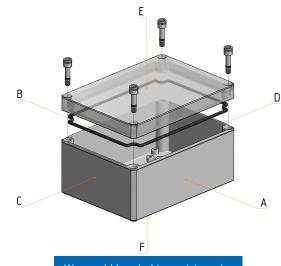

MBI enclosures offer a variety of mounting points for direct fixation of components into the base. The self-forming plastic screws for assembly are included in the scope of delivery.

There are several ways to mount the enclosures to walls or machines. With the cover opened, mounting can be done through wall mounting channels outside the sealing area. Alternatively, there are pre-formed knockouts on the enclosure base. With the cover closed, the enclosures can be fastened with external wall brackets. Another option is mounting with M4 screws from the rear side into pressed-in thread bushes in the bottom of the enclosure.

### Dimensions and weight

| Length (mm) | 254 |
|-------------|-----|
| Width (mm)  | 180 |
| Height (mm) | 63  |
| Maight (g)  | 675 |