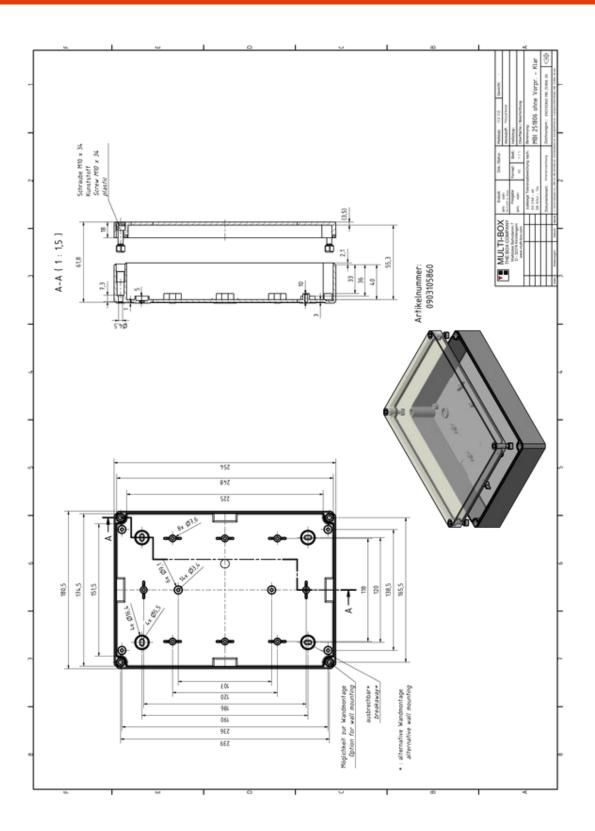

### MBI-PC 251806 OK Article No. 0903105860

Material: Polycarbonate GF10 Protection class: IP66

The MBI enclosure series is characterised by a wide range of sizes and a systematic focus on requirements in industrial installations. MBI enclosure bases are designed with plane side walls. These can be mechanically processed according to customer requirements. Transparent covers are supplied with this version.

With a seamlessly foamed 2-component polyurethane gasket, all types achieve protection class IP66. The cover screws are made of plastic material and therefore they are completely corrosion-free. The impact resistance of the enclosures corresponds to IK08, making the MBI series ideally suitable for use in industrial and outdoor applications.

MBI enclosures offer a variety of mounting points for direct fixation of components into the base. The self-forming plastic screws for assembly are included in the scope of delivery.

There are several ways to mount the enclosures to walls or machines. With the cover opened, mounting can be done through wall mounting channels outside the sealing area. Alternatively, there are pre-formed knockouts on the enclosure base. With the cover closed, the enclosures can be fastened with external wall brackets. Another option is mounting with M4 screws from the rear side into pressed-in thread bushes in the bottom of the enclosure.

### Dimensions and weight

| Length (mm) | 254 |
|-------------|-----|
| Width (mm)  | 180 |
| Height (mm) | 63  |
| Maight (g)  | 675 |