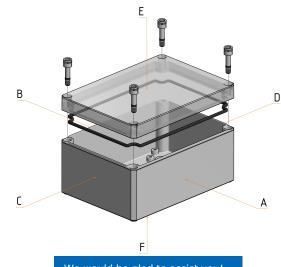

## MBI-PC 251809 OK Article No. 0903105890

Material: Polycarbonate GF10 Protection class: IP66

The MBI enclosure series is characterised by a wide range of sizes and a systematic focus on requirements in industrial installations. MBI enclosure bases are designed with plane side walls. These can be mechanically processed according to customer requirements. Transparent covers are supplied with this version.

MBI enclosures offer a variety of mounting points for direct fixation of components into the base. The self-forming plastic screws for assembly are included in the scope of delivery.

There are several ways to mount the enclosures to walls or machines. With the cover opened, mounting can be done through wall mounting channels outside the sealing area. Alternatively, there are pre-formed knockouts on the enclosure base. With the cover closed, the enclosures can be fastened with external wall brackets. Another option is mounting with M4 screws from the rear side into pressed-in thread bushes in the bottom of the enclosure.