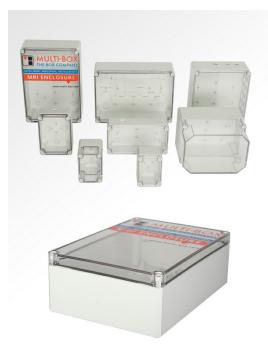

# MBI-OK Plain sides / Clear Cover

MBI-PC 251809 OK / Article No. 0903105890

## MBI-PC 251809 OK Article No. 0903105890

Material: Polycarbonate GF10 Protection class: IP66

The MBI enclosure series is characterised by a wide range of sizes and a systematic focus on requirements in industrial installations. MBI enclosure bases are designed with plane side walls. These can be mechanically processed according to customer requirements. Transparent covers are supplied with this version.