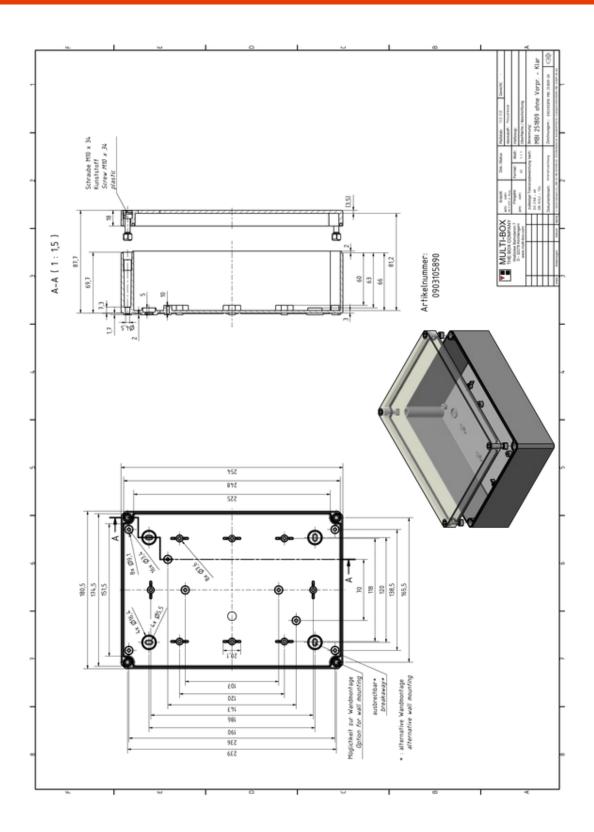

## MBI-PC 251809 OK Article No. 0903105890

Material: Polycarbonate GF10 Protection class: IP66

The MBI enclosure series is characterised by a wide range of sizes and a systematic focus on requirements in industrial installations. MBI enclosure bases are designed with plane side walls. These can be mechanically processed according to customer requirements. Transparent covers are supplied with this version.

#### Dimensions and weight

| Length (mm) | 254 |
|-------------|-----|
| Width (mm)  | 180 |
| Height (mm) | 90  |
| Maight (g)  | 715 |

# **INDIVIDUALITY IS OUR STANDARD**

With our extensive machinery and a highly motivated team, we transform our standard products into your individual solution.

MBI-PC 251809 OK / Article No. 0903105890

Under the following link you can download a higher resolution version of this drawing, including 3D construction data set: https://www.multi-box.com/gehaeuse/enclosures/industrial-enclosures/plastic-enclosures/polycarbonate-pc-enclosures/mbi/ok/mbi-pc-251809-ok