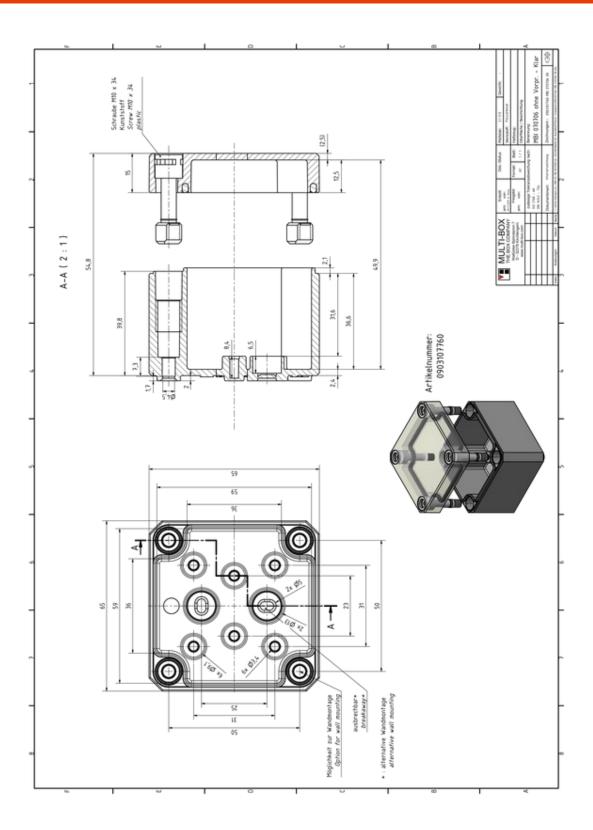

# MBI-PC 070706 OK Article No. 0903107760

Material: Polycarbonate GF10 Protection class: IP66

The MBI enclosure series is characterised by a wide range of sizes and a systematic focus on requirements in industrial installations. MBI enclosure bases are designed with plane side walls. These can be mechanically processed according to customer requirements. Transparent covers are supplied with this version.

With a seamlessly foamed 2-component polyurethane gasket, all types achieve protection class IP66. The cover screws are made of plastic material and therefore they are completely corrosion-free. The impact resistance of the enclosures corresponds to IK08, making the MBI series ideally suitable for use in industrial and outdoor applications.

MBI enclosures offer a variety of mounting points for direct fixation of components into the base. The self-forming plastic screws for assembly are included in the scope of delivery.

There are several ways to mount the enclosures to walls or machines. With the cover opened, mounting can be done through wall mounting channels outside the sealing area. Alternatively, there are pre-formed knockouts on the enclosure base. With the cover closed, the enclosures can be fastened with external wall brackets. Another option is mounting with M4 screws from the rear side into pressed-in thread bushes in the bottom of the enclosure.

Depending on quantities, we can produce customer-specific mould sides. Individual knockouts, cutouts and hole designs can be implemented in the injection mould and there is no requirement for further mechanical processing.