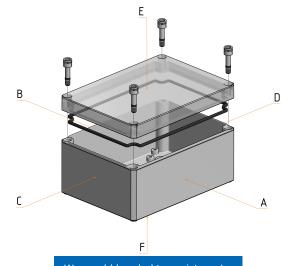

MBI enclosures offer a variety of mounting points for direct fixation of components into the base. The self-forming plastic screws for assembly are included in the scope of delivery.

There are several ways to mount the enclosures to walls or machines. With the cover opened, mounting can be done through wall mounting channels outside the sealing area. Alternatively, there are pre-formed knockouts on the enclosure base. With the cover closed, the enclosures can be fastened with external wall brackets. Another option is mounting with M4 screws from the rear side into pressed-in thread bushes in the bottom of the enclosure.

## Technical specifications

| Protection class IP                      | 66           |
|------------------------------------------|--------------|
| Norm of protection class                 | DIN EN 60529 |
| Impact resistance IK                     | 08           |
| Norm of impact resistance                | EN 50102     |
| Flame retardancy                         | V-2          |
| UL-Subject                               | UL 94        |
| Fully insulated                          |              |
| Sealing foamed seamless                  |              |
| Captive cover screws                     |              |
| Assembly tool                            | SL 5,5       |
| Tightening torque cover screws max. (Nm) | 1.4          |
| Tightening torque cover screws min. (Nm) | 1            |