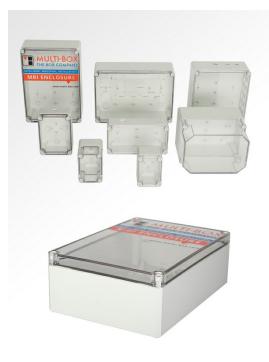

# MBI-PC 070706 OK Article No. 0903107760

Material: Polycarbonate GF10 Protection class: IP66

The MBI enclosure series is characterised by a wide range of sizes and a systematic focus on requirements in industrial installations. MBI enclosure bases are designed with plane side walls. These can be mechanically processed according to customer requirements. Transparent covers are supplied with this version.

MBI enclosure bases are made of glass fibre reinforced polycarbonate in light grey colour RAL 7035. The material is UV-resistant (UL 746C F1) and self-extinguishing (UL 94 V0). The transparent covers are also made of UV-resistant polycarbonate (UL 746C F1) and comply with the flammability classification UL 94 V2. Depending on quantities, the enclosures can be produced in special colours.