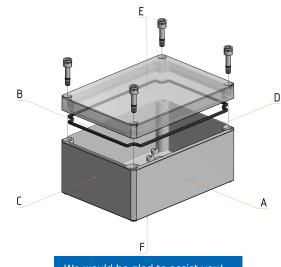

MBI enclosures offer a variety of mounting points for direct fixation of components into the base. The self-forming plastic screws for assembly are included in the scope of delivery.

There are several ways to mount the enclosures to walls or machines. With the cover opened, mounting can be done through wall mounting channels outside the sealing area. Alternatively, there are pre-formed knockouts on the enclosure base. With the cover closed, the enclosures can be fastened with external wall brackets. Another option is mounting with M4 screws from the rear side into pressed-in thread bushes in the bottom of the enclosure.

### Dimensions and weight

| Length (mm) | 94  |
|-------------|-----|
| Width (mm)  | 94  |
| Height (mm) | 81  |
| Waight (a)  | าาา |