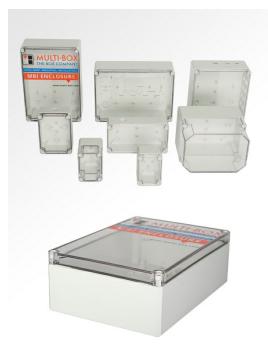

### MBI-PC 090908 OK Article No. 0903109980

Material: Polycarbonate GF10 Protection class: IP66

The MBI enclosure series is characterised by a wide range of sizes and a systematic focus on requirements in industrial installations. MBI enclosure bases are designed with plane side walls. These can be mechanically processed according to customer requirements. Transparent covers are supplied with this version.

MBI enclosure bases are made of glass fibre reinforced polycarbonate in light grey colour RAL 7035. The material is UV-resistant (UL 746C F1) and self-extinguishing (UL 94 V0). The transparent covers are also made of UV-resistant polycarbonate (UL 746C F1) and comply with the flammability classification UL 94 V2. Depending on quantities, the enclosures can be produced in special colours.