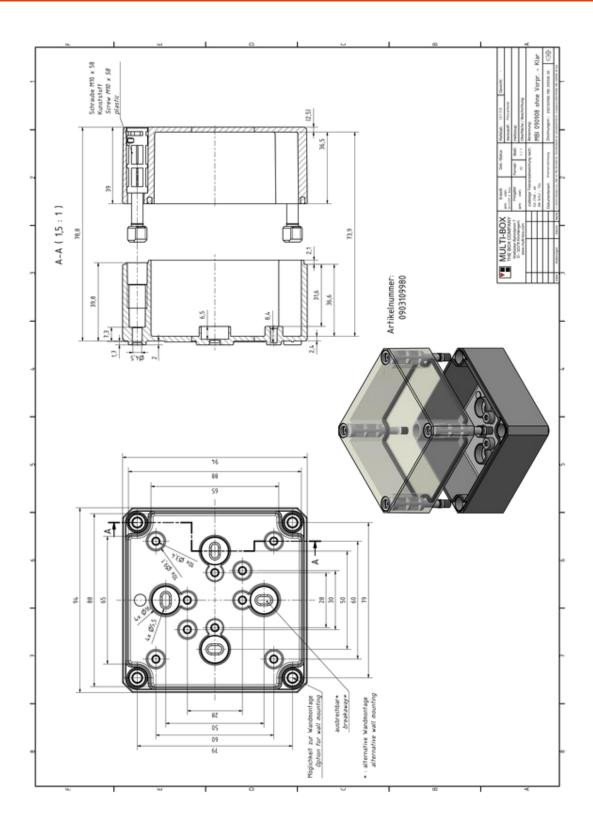

### MBI-PC 090908 OK Article No. 0903109980

Material: Polycarbonate GF10 Protection class: IP66

The MBI enclosure series is characterised by a wide range of sizes and a systematic focus on requirements in industrial installations. MBI enclosure bases are designed with plane side walls. These can be mechanically processed according to customer requirements. Transparent covers are supplied with this version.

### Dimensions and weight

| Length (mm) | 94  |
|-------------|-----|
| Width (mm)  | 94  |
| Height (mm) | 81  |
| Waight (a)  | าาา |

### Technical specifications

| Protection class IP                      | 66           |
|------------------------------------------|--------------|
| Norm of protection class                 | DIN EN 60529 |
| Impact resistance IK                     | 08           |
| Norm of impact resistance                | EN 50102     |
| Flame retardancy                         | V-2          |
| UL-Subject                               | UL 94        |
| Fully insulated                          |              |
| Sealing foamed seamless                  |              |
| Captive cover screws                     |              |
| Assembly tool                            | SL 5,5       |
| Tightening torque cover screws max. (Nm) | 1.4          |
| Tightening torque cover screws min. (Nm) | 1            |