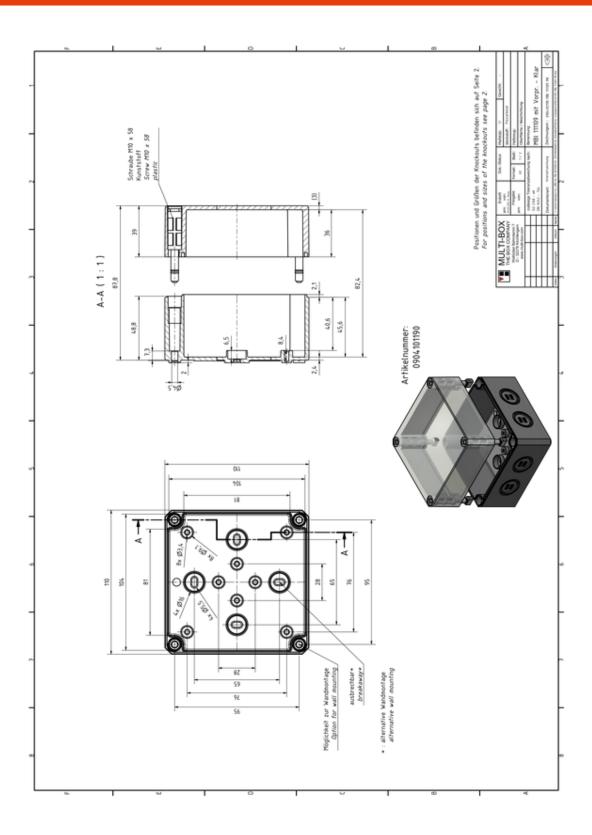

# MBI-MK Knockouts / Clear Cover

MBI-PC 111109 MK / Article No. 0904101190

## MBI-PC 111109 MK Article No. 0904101190

Material: Polycarbonate GF10 Protection class: IP66

The MBI enclosure series is characterised by a wide range of sizes and a systematic focus on requirements in industrial installations. MBI enclosure bases are designed with metric pre-formed knockouts on all four sides. These can be opened for cable entries. Transparent covers are supplied with this version.

MBI enclosures offer a variety of mounting points for direct fixation of components into the base. The self-forming plastic screws for assembly are included in the scope of delivery.

There are several ways to mount the enclosures to walls or machines. With the cover opened, mounting can be done through wall mounting channels outside the sealing area. Alternatively, there are pre-formed knockouts on the enclosure base. With the cover closed, the enclosures can be fastened with external wall brackets. Another option is mounting with M4 screws from the rear side into pressed-in thread bushes in the bottom of the enclosure.

## Dimensions and weight

| Length (mm) | 110 |
|-------------|-----|
| Width (mm)  | 110 |
| Height (mm) | 90  |
| Maight (g)  | 200 |