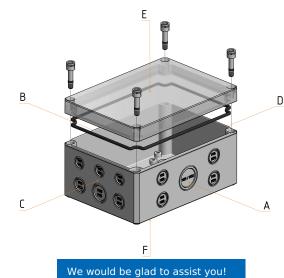

MBI enclosures offer a variety of mounting points for direct fixation of components into the base. The self-forming plastic screws for assembly are included in the scope of delivery.

There are several ways to mount the enclosures to walls or machines. With the cover opened, mounting can be done through wall mounting channels outside the sealing area. Alternatively, there are pre-formed knockouts on the enclosure base. With the cover closed, the enclosures can be fastened with external wall brackets. Another option is mounting with M4 screws from the rear side into pressed-in thread bushes in the bottom of the enclosure.

## Dimensions and weight

| Length (mm) | 110 |
|-------------|-----|
| Width (mm)  | 110 |
| Height (mm) | 90  |
| Maight (g)  | 200 |