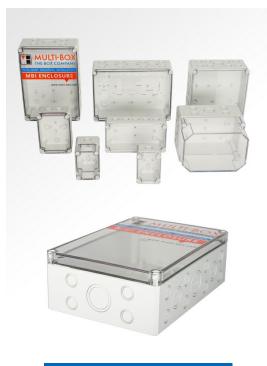

## MBI-PC 111109 MK Article No. 0904101190

Material: Polycarbonate GF10 Protection class: IP66

The MBI enclosure series is characterised by a wide range of sizes and a systematic focus on requirements in industrial installations. MBI enclosure bases are designed with metric pre-formed knockouts on all four sides. These can be opened for cable entries. Transparent covers are supplied with this version.

MBI enclosure bases are made of glass fibre reinforced polycarbonate in light grey colour RAL 7035. The material is UV-resistant (UL 746C F1) and self-extinguishing (UL 94 V0). The transparent covers are also made of UV-resistant polycarbonate (UL 746C F1) and comply with the flammability classification UL 94 V2. Depending on quantities, the enclosures can be produced in special colours.