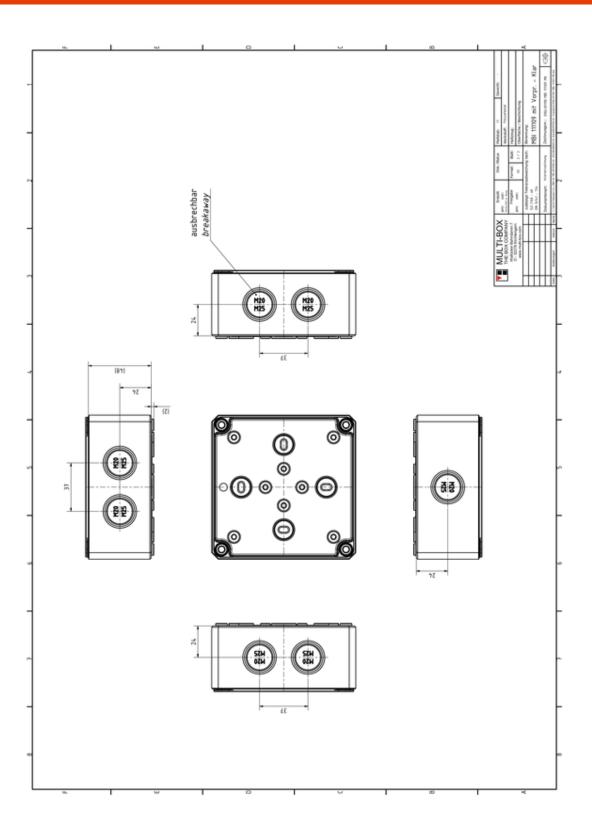

## MBI-PC 111109 MK Article No. 0904101190

Material: Polycarbonate GF10 Protection class: IP66

The MBI enclosure series is characterised by a wide range of sizes and a systematic focus on requirements in industrial installations. MBI enclosure bases are designed with metric pre-formed knockouts on all four sides. These can be opened for cable entries. Transparent covers are supplied with this version.

Depending on quantities, we can produce customer-specific mould sides. Individual knockouts, cutouts and hole designs can be implemented in the injection mould and there is no requirement for further mechanical processing.