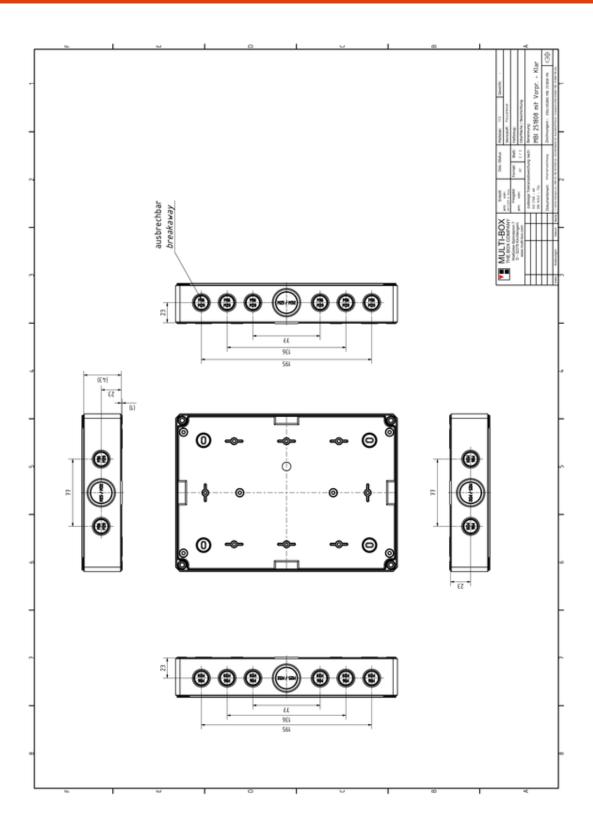

## MBI-PC 251808 MK Article No. 0904105880

Material: Polycarbonate GF10 Protection class: IP66

The MBI enclosure series is characterised by a wide range of sizes and a systematic focus on requirements in industrial installations. MBI enclosure bases are designed with metric pre-formed knockouts on all four sides. These can be opened for cable entries. Transparent covers are supplied with this version.

MBI enclosures offer a variety of mounting points for direct fixation of components into the base. The self-forming plastic screws for assembly are included in the scope of delivery.

There are several ways to mount the enclosures to walls or machines. With the cover opened, mounting can be done through wall mounting channels outside the sealing area. Alternatively, there are pre-formed knockouts on the enclosure base. With the cover closed, the enclosures can be fastened with external wall brackets. Another option is mounting with M4 screws from the rear side into pressed-in thread bushes in the bottom of the enclosure.

Depending on quantities, we can produce customer-specific mould sides. Individual knockouts, cutouts and hole designs can be implemented in the injection mould and there is no requirement for further mechanical processing.