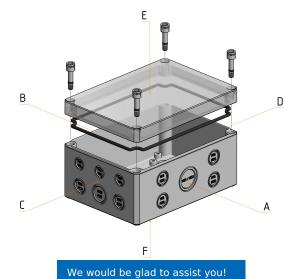

MBI enclosures offer a variety of mounting points for direct fixation of components into the base. The self-forming plastic screws for assembly are included in the scope of delivery.

There are several ways to mount the enclosures to walls or machines. With the cover opened, mounting can be done through wall mounting channels outside the sealing area. Alternatively, there are pre-formed knockouts on the enclosure base. With the cover closed, the enclosures can be fastened with external wall brackets. Another option is mounting with M4 screws from the rear side into pressed-in thread bushes in the bottom of the enclosure.

## Dimensions and weight

| Length (mm) | 254 |
|-------------|-----|
| Width (mm)  | 180 |
| Height (mm) | 84  |
| Maight (g)  | 715 |