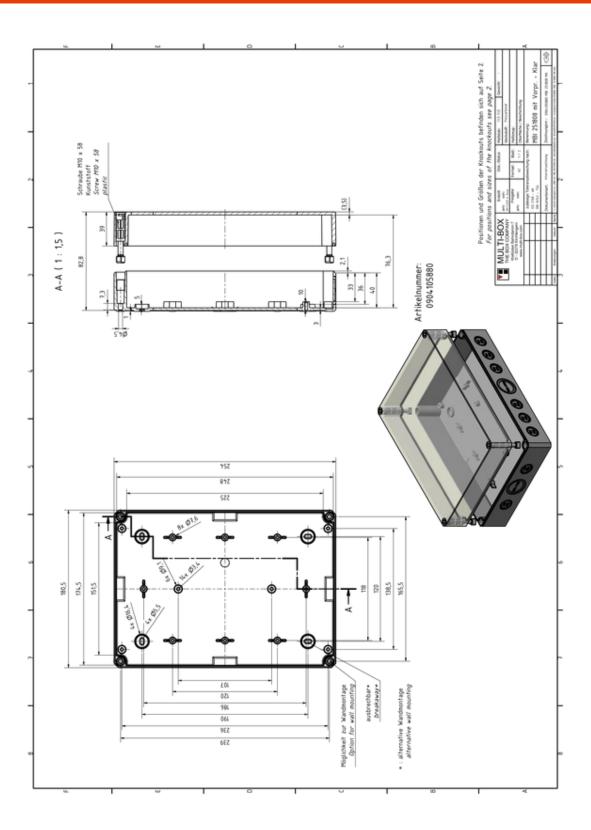

## MBI-PC 251808 MK Article No. 0904105880

Material: Polycarbonate GF10 Protection class: IP66

The MBI enclosure series is characterised by a wide range of sizes and a systematic focus on requirements in industrial installations. MBI enclosure bases are designed with metric pre-formed knockouts on all four sides. These can be opened for cable entries. Transparent covers are supplied with this version.

MBI enclosures offer a variety of mounting points for direct fixation of components into the base. The self-forming plastic screws for assembly are included in the scope of delivery.

There are several ways to mount the enclosures to walls or machines. With the cover opened, mounting can be done through wall mounting channels outside the sealing area. Alternatively, there are pre-formed knockouts on the enclosure base. With the cover closed, the enclosures can be fastened with external wall brackets. Another option is mounting with M4 screws from the rear side into pressed-in thread bushes in the bottom of the enclosure.

## Dimensions and weight

| Length (mm) | 254 |
|-------------|-----|
| Width (mm)  | 180 |
| Height (mm) | 84  |
| Maight (g)  | 715 |