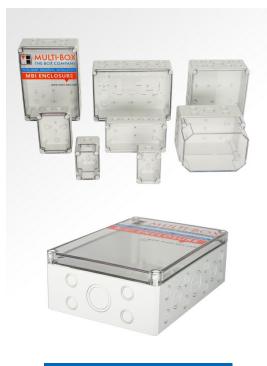

## MBI-PC 181317 MK Article No. 0904108370

Material: Polycarbonate GF10 Protection class: IP66

The MBI enclosure series is characterised by a wide range of sizes and a systematic focus on requirements in industrial installations. MBI enclosure bases are designed with metric pre-formed knockouts on all four sides. These can be opened for cable entries. Transparent covers are supplied with this version.

MBI enclosure bases are made of glass fibre reinforced polycarbonate in light grey colour RAL 7035. The material is UV-resistant (UL 746C F1) and self-extinguishing (UL 94 V0). The transparent covers are also made of UV-resistant polycarbonate (UL 746C F1) and comply with the flammability classification UL 94 V2. Depending on quantities, the enclosures can be produced in special colours.