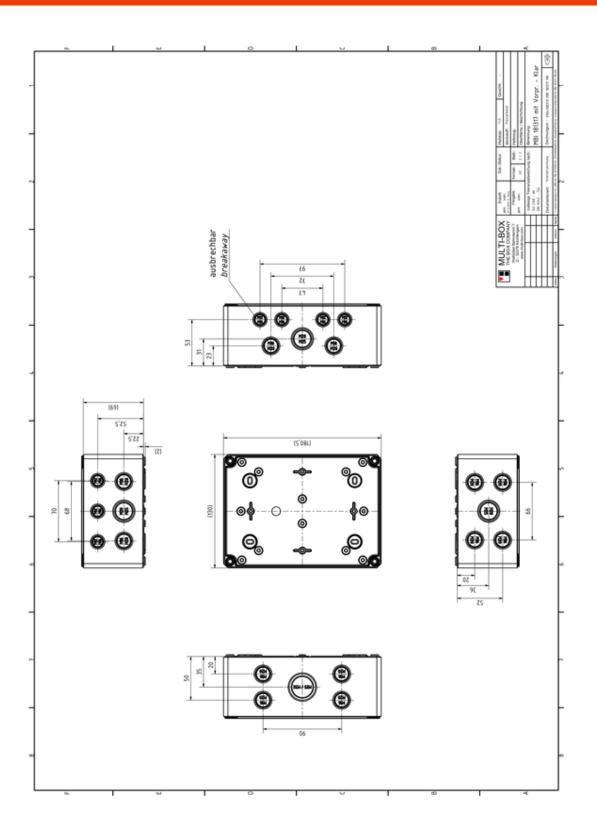

## MBI-MK Knockouts / Clear Cover

MBI-PC 181317 MK / Article No. 0904108370

Depending on quantities, we can produce customer-specific mould sides. Individual knockouts, cutouts and hole designs can be implemented in the injection mould and there is no requirement for further mechanical processing.