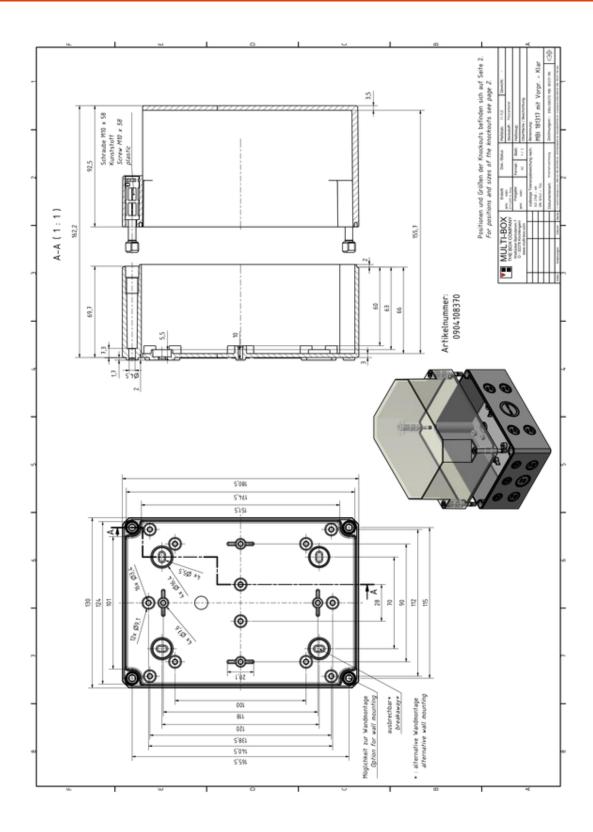

## MBI-MK Knockouts / Clear Cover

MBI-PC 181317 MK / Article No. 0904108370

## MBI-PC 181317 MK Article No. 0904108370

Material: Polycarbonate GF10 Protection class: IP66

The MBI enclosure series is characterised by a wide range of sizes and a systematic focus on requirements in industrial installations. MBI enclosure bases are designed with metric pre-formed knockouts on all four sides. These can be opened for cable entries. Transparent covers are supplied with this version.

#### Dimensions and weight

| Length (mm) | 180 |
|-------------|-----|
| Width (mm)  | 130 |
| Height (mm) | 165 |
| Maight (g)  | 655 |