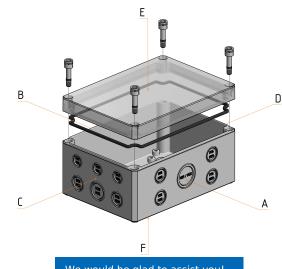

MBI enclosures offer a variety of mounting points for direct fixation of components into the base. The self-forming plastic screws for assembly are included in the scope of delivery.

There are several ways to mount the enclosures to walls or machines. With the cover opened, mounting can be done through wall mounting channels outside the sealing area. Alternatively, there are pre-formed knockouts on the enclosure base. With the cover closed, the enclosures can be fastened with external wall brackets. Another option is mounting with M4 screws from the rear side into pressed-in thread bushes in the bottom of the enclosure.

#### Dimensions and weight

| Length (mm) | 180 |
|-------------|-----|
| Width (mm)  | 130 |
| Height (mm) | 165 |
| Maight (g)  | 655 |

## **Technical specifications**

| Protection class IP                      | 66           |
|------------------------------------------|--------------|
| Norm of protection class                 | DIN EN 60529 |
| Impact resistance IK                     | 08           |
| Norm of impact resistance                | EN 50102     |
| Flame retardancy                         | V-2          |
| UL-Subject                               | UL 94        |
| Fully insulated                          |              |
| Sealing foamed seamless                  |              |
| Captive cover screws                     |              |
| Assembly tool                            | SL 5,5       |
| Tightening torque cover screws max. (Nm) | 1.4          |
| Tightening torque cover screws min. (Nm) | 1            |