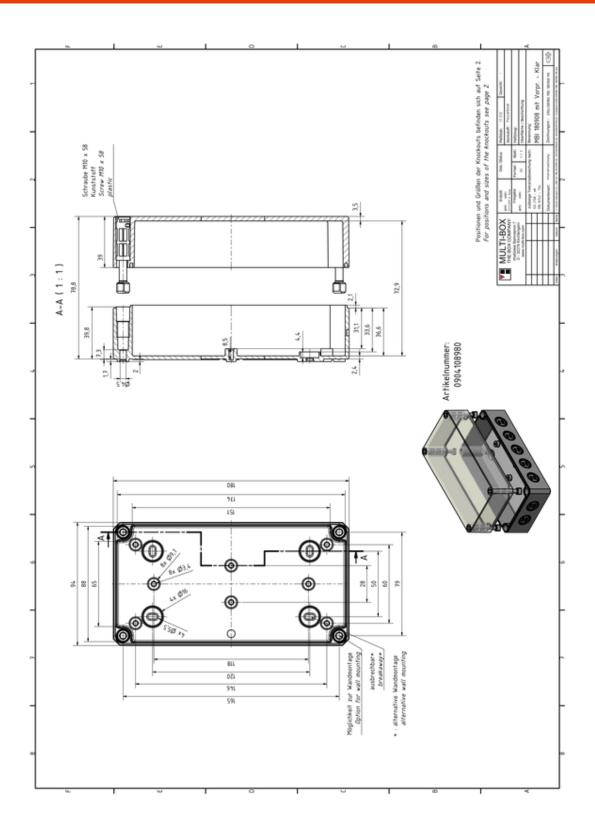

# MBI-MK Knockouts / Clear Cover

MBI-PC 180908 MK / Article No. 0904108980

### MBI-PC 180908 MK Article No. 0904108980

Material: Polycarbonate GF10 Protection class: IP66

The MBI enclosure series is characterised by a wide range of sizes and a systematic focus on requirements in industrial installations. MBI enclosure bases are designed with metric pre-formed knockouts on all four sides. These can be opened for cable entries. Transparent covers are supplied with this version.

MBI enclosures offer a variety of mounting points for direct fixation of components into the base. The self-forming plastic screws for assembly are included in the scope of delivery.

There are several ways to mount the enclosures to walls or machines. With the cover opened, mounting can be done through wall mounting channels outside the sealing area. Alternatively, there are pre-formed knockouts on the enclosure base. With the cover closed, the enclosures can be fastened with external wall brackets. Another option is mounting with M4 screws from the rear side into pressed-in thread bushes in the bottom of the enclosure.

### Dimensions and weight

| Length (mm) | 180 |
|-------------|-----|
| Width (mm)  | 94  |
| Height (mm) | 81  |
| Mojaht (a)  | 215 |