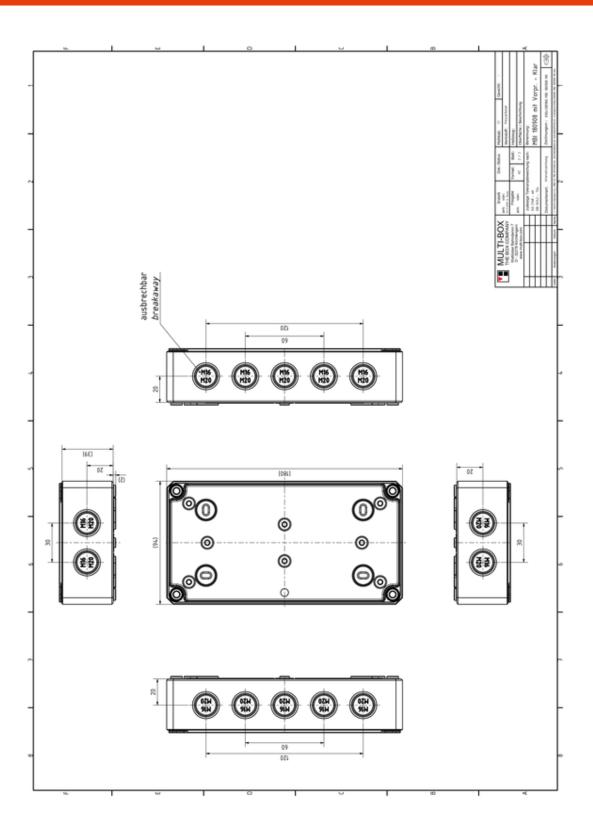

# MBI-MK Knockouts / Clear Cover

MBI-PC 180908 MK / Article No. 0904108980

### MBI-PC 180908 MK Article No. 0904108980

Material: Polycarbonate GF10 Protection class: IP66

The MBI enclosure series is characterised by a wide range of sizes and a systematic focus on requirements in industrial installations. MBI enclosure bases are designed with metric pre-formed knockouts on all four sides. These can be opened for cable entries. Transparent covers are supplied with this version.

Depending on quantities, we can produce customer-specific mould sides. Individual knockouts, cutouts and hole designs can be implemented in the injection mould and there is no requirement for further mechanical processing.