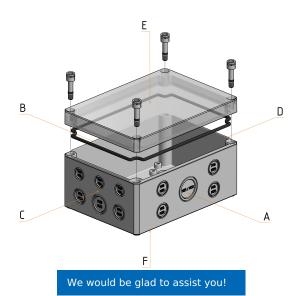

MBI enclosures offer a variety of mounting points for direct fixation of components into the base. The self-forming plastic screws for assembly are included in the scope of delivery.

There are several ways to mount the enclosures to walls or machines. With the cover opened, mounting can be done through wall mounting channels outside the sealing area. Alternatively, there are pre-formed knockouts on the enclosure base. With the cover closed, the enclosures can be fastened with external wall brackets. Another option is mounting with M4 screws from the rear side into pressed-in thread bushes in the bottom of the enclosure.

### We would be glad to assist you!