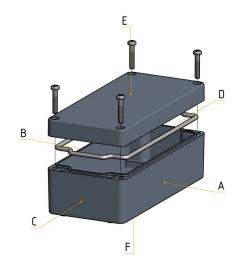

With a seamlessly foamed 2-component polyurethane gasket, all types achieve protection class IP66. Cover screws are made of plastic material and therefore they are completely corrosion-free. The impact resistance corresponds to IK08, making the MBI BLACK enclosures ideally suitable for use in industrial and outdoor applications.

MBI BLACK enclosures offer a variety of mounting points for direct fixation of components into the base. Self-tapping plastic screws for assembly are included in the scope of delivery.

Dimonsions and woight