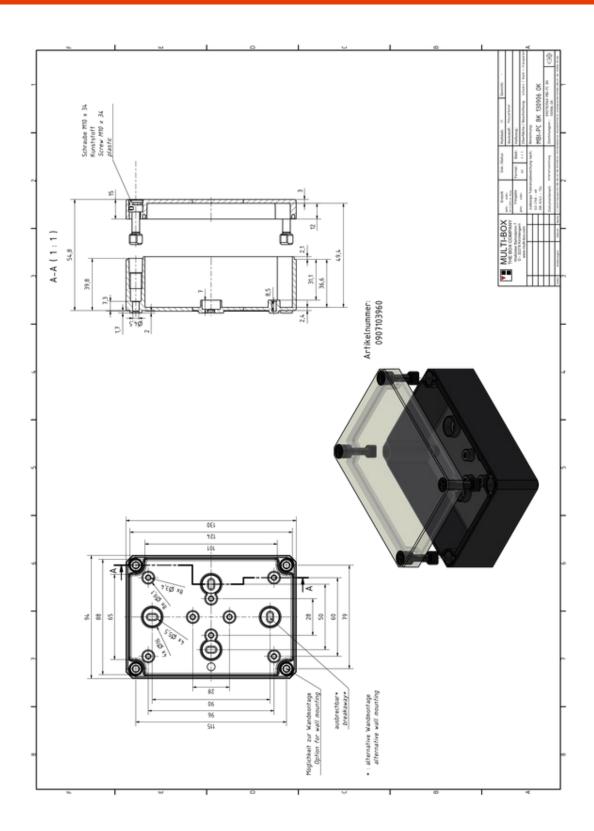

# MBI-PC BK 130906 OK Article No. 0907103960

Material: Polycarbonate GF10 Protection class: IP66

| Dimensions and | weight |  |
|----------------|--------|--|
| Length (mm)    |        |  |
| Width (mm)     |        |  |
| Height (mm)    |        |  |

130 94 57

Under the following link you can download a higher resolution version of this drawing, including 3D construction data set: https://www.multi-box.com/en/enclosures/enclosures/industrial-enclosures/plastic-enclosures/polycarbonate-pc-enclosures/mbi/black/ok/mbi-pc-bk-