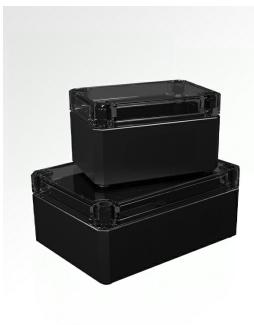

#### MBI BLACK - THE HIDDEN CHAMPION - Remarkably invisible.

MBI-BLACK industrial enclosures are the perfect combination of discreet presence, modern design and excellent technical performance.

Enclosure bases are designed with plane side walls. These can be mechanically processed according to customer requirements. Transparent covers are supplied with this version.

Their black design integrates them seamlessly into industrial surroundings and enables a discreet, almost invisible installation in factory halls, control cabinets, camera systems or shaft installations. Thanks to their design in elegant black color and clean shapes MBI-BLACK enclosures have a modern appearance.