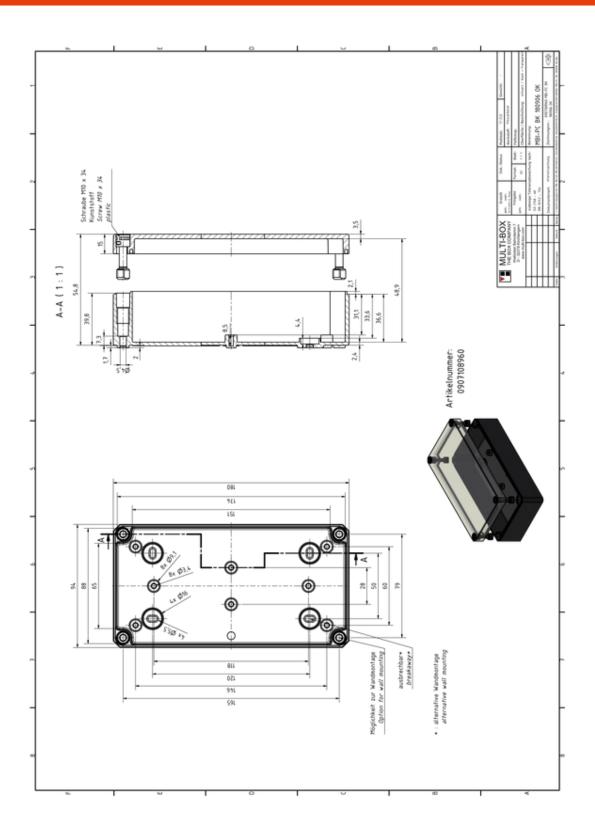

## MBI-PC BK 180906 OK Article No. 0907108960

Material: Polycarbonate GF10 Protection class: IP66

MBI BLACK enclosures offer a variety of mounting points for direct fixation of components into the base. Self-tapping plastic screws for assembly are included in the scope of delivery.

|  | Dimensions and weight |
|--|-----------------------|
|  | Length (mm)           |
|  | Width (mm)            |
|  | Height (mm)           |

180 94 57

Under the following link you can download a higher resolution version of this drawing, including 3D construction data set: https://www.multi-box.com/en/enclosures/enclosures/industrial-enclosures/plastic-enclosures/polycarbonate-pc-enclosures/mbi/black/ok/mbi-pc-bk-