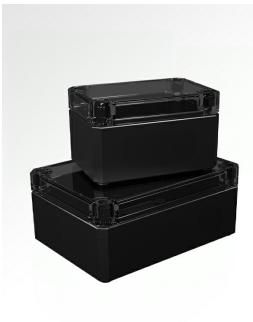

## MBI-PC BK 180906 OK Article No. 0907108960

Material: Polycarbonate GF10 Protection class: IP66

#### MBI BLACK - THE HIDDEN CHAMPION - Remarkably invisible.

MBI-BLACK industrial enclosures are the perfect combination of discreet presence, modern design and excellent technical performance.

Enclosure bases are designed with plane side walls. These can be mechanically processed according to customer requirements. Transparent covers are supplied with this version.

Their black design integrates them seamlessly into industrial surroundings and enables a discreet, almost invisible installation in factory halls, control cabinets, camera systems or shaft installations. Thanks to their design in elegant black color and clean shapes MBI-BLACK enclosures have a modern appearance.

In addition, they reliably meet the high technical requirements of industrial installation technology. Bases are made of glass fibre reinforced polycarbonate. The material is UV-resistant (UL 746C F1) and self-extinguishing (UL 94 V0). The transparent covers are also made of UV-resistant polycarbonate (UL 746C F1) and comply with the flammability classification UL 94 V2.

With a seamlessly foamed 2-component polyurethane gasket, all types achieve protection class IP66. Cover screws are made of plastic material and therefore they are completely corrosion-free. The impact resistance corresponds to IK08, making the MBI BLACK enclosures ideally suitable for use in industrial and outdoor applications.