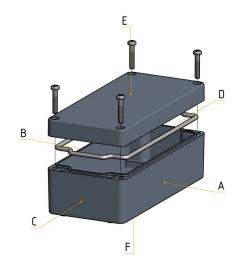

MBI BLACK enclosures offer a variety of mounting points for direct fixation of components into the base. Self-tapping plastic screws for assembly are included in the scope of delivery.

|  | Dimensions and weight |
|--|-----------------------|
|  | Length (mm)           |
|  | Width (mm)            |
|  | Height (mm)           |

## **Technical specifications**

| Protection class IP                      | 66           |
|------------------------------------------|--------------|
| Norm of protection class                 | DIN EN 60529 |
| Impact resistance IK                     | 08           |
| Norm of impact resistance                | EN 50102     |
| Flame retardancy                         | V-2          |
| UL-Subject                               | UL 94        |
| Fully insulated                          |              |
| Sealing foamed seamless                  |              |
| Captive cover screws                     |              |
| Assembly tool                            | SL 5,5       |
| Tightening torque cover screws max. (Nm) | 1.4          |
| Tightening torque cover screws min. (Nm) | 1,0          |