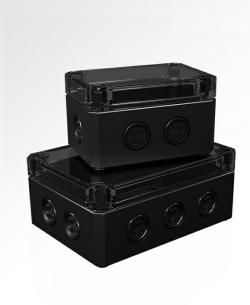

## MBI-PC BK 181809 MK Article No. 0908108890

Material: Polycarbonate GF10 Protection class: IP66

#### MBI BLACK - THE HIDDEN CHAMPION - Remarkably invisible.

MBI-BLACK industrial enclosures are the perfect combination of discreet presence, modern design and excellent technical performance.

Enclosure bases are designed with metric pre-formed knockouts on all four sides. These can be opened for cable entries. Transparent covers are supplied with this version.

Their black design integrates them seamlessly into industrial surroundings and enables a discreet, almost invisible installation in factory halls, control cabinets, camera systems or shaft installations. Thanks to their design in elegant black color and clean shapes MBI-BLACK enclosures have a modern appearance.

# MBI BK-MK Knockouts / Clear Cover

MBI-PC BK 181809 MK / Article No. 0908108890