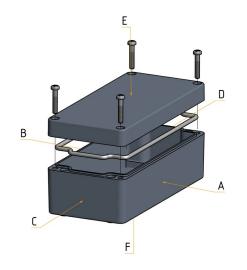

MBI BLACK enclosures offer a variety of mounting points for direct fixation of components into the base. Self-tapping plastic screws for assembly are included in the scope of delivery.

| Dimensions | and | we | igh | it |
|------------|-----|----|-----|----|
|            |     |    |     |    |

# **INDIVIDUALITY IS OUR STANDARD**

With our extensive machinery and a highly motivated team, we transform our standard products into your individual solution.

Under the following link you can download a higher resolution version of this drawing, including 3D construction data set: https://www.multi-box.com/en/enclosures/enclosures/industrial-enclosures/plastic-enclosures/polycarbonate-pc-enclosures/mbi/black/mk/mbi-pc-bk-