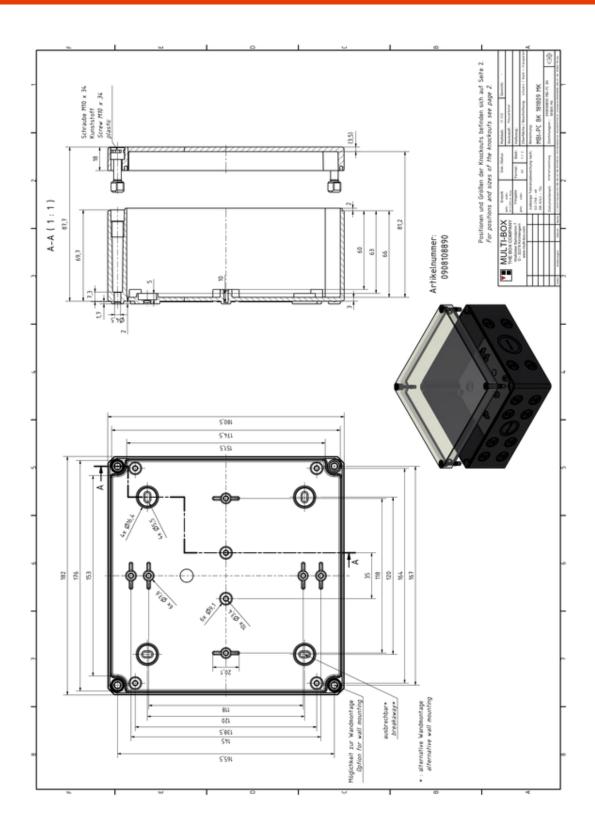

## MBI-PC BK 181809 MK Article No. 0908108890

Material: Polycarbonate GF10 Protection class: IP66

| Length (mm) | 182 |
|-------------|-----|
| Width (mm)  | 180 |
| Height (mm) | 90  |

# MBI BK-MK Knockouts / Clear Cover

MBI-PC BK 181809 MK / Article No. 0908108890