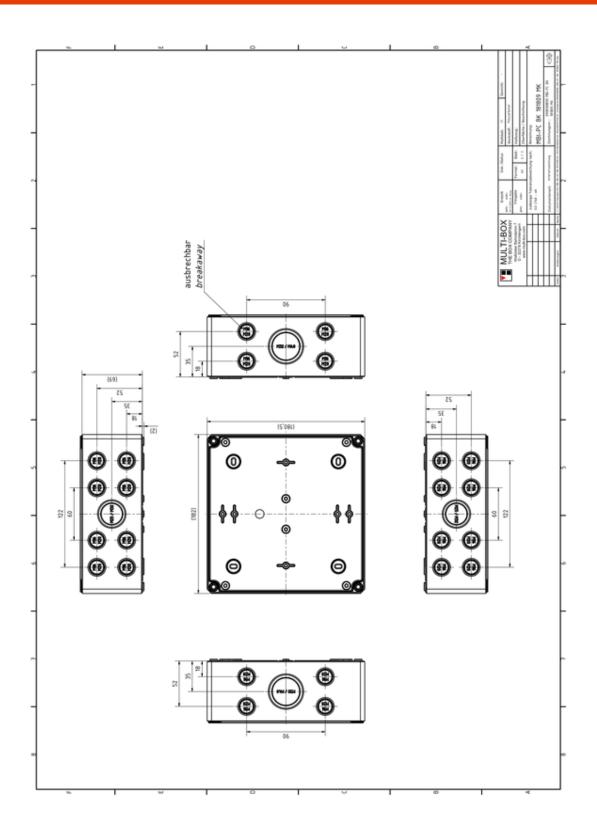

#### MBI BLACK - THE HIDDEN CHAMPION - Remarkably invisible.

MBI-BLACK industrial enclosures are the perfect combination of discreet presence, modern design and excellent technical performance.

Enclosure bases are designed with metric pre-formed knockouts on all four sides. These can be opened for cable entries. Transparent covers are supplied with this version.

# MBI BK-MK Knockouts / Clear Cover

MBI-PC BK 181809 MK / Article No. 0908108890