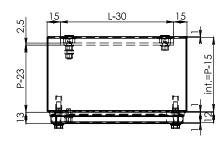

#### **TECHNICAL DETAILS**

| Minimum dimensions                                     | W= 80 mm H= 80 mm D= 60 mm                                                                                        |  |  |
|--------------------------------------------------------|-------------------------------------------------------------------------------------------------------------------|--|--|
| Maximum dimensions                                     | W= 400 mm H= 400 mm D= 200 mm                                                                                     |  |  |
| Dimensional pitch                                      | 10 mm                                                                                                             |  |  |
| Door drilling reference                                | W- 40 mm H- 40 mm                                                                                                 |  |  |
| Internal plate                                         | Not present                                                                                                       |  |  |
| Usable depth                                           | D- 11 mm                                                                                                          |  |  |
| Centre-to-centre<br>distance for securing<br>enclosure | H- 30 mm up to short side 100 mm<br>(2 M5 bushes)<br>H- 50 mm for enclosures with sides > 100 mm<br>(4 M5 bushes) |  |  |

#### **TECHNICAL DESCRIPTION**

| Type of steel   | AISI 304L (Wnr 1.4307) Scotch-brite                                                                                    |  |
|-----------------|------------------------------------------------------------------------------------------------------------------------|--|
| Cover spacers   | The cover has a thickness of 10/10 when WxH is below 80,000 mm <sup>2</sup> ; beyond this size the thickness is 12/10. |  |
| Cover           | Drilled for buttons                                                                                                    |  |
| Cover opening   | Detachable                                                                                                             |  |
| Closing system  | Screwed-on, M5*                                                                                                        |  |
| Cover thickness | 1 mm                                                                                                                   |  |
| Rear fastenings | M5 bushes                                                                                                              |  |
| Internal plate  | 25/10 FeZn                                                                                                             |  |
| Seal            | FDA-approved silicone                                                                                                  |  |
|                 |                                                                                                                        |  |