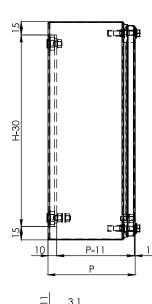

#### **TECHNICAL DETAILS**

| Minimum dimensions                                     | W= 80 mm H= 80 mm D= 60 mm                                                                                        |  |  |
|--------------------------------------------------------|-------------------------------------------------------------------------------------------------------------------|--|--|
| Maximum dimensions                                     | W= 400 mm H= 400 mm D= 200 mm                                                                                     |  |  |
| Dimensional pitch                                      | 10 mm                                                                                                             |  |  |
| Door drilling reference                                | W- 40 mm H- 40 mm                                                                                                 |  |  |
| Internal plate                                         | Not present                                                                                                       |  |  |
| Usable depth                                           | D- 11 mm                                                                                                          |  |  |
| Centre-to-centre<br>distance for securing<br>enclosure | H- 30 mm up to short side 100 mm<br>(2 M5 bushes)<br>H- 50 mm for enclosures with sides > 100 mm<br>(4 M5 bushes) |  |  |

#### **TECHNICAL DESCRIPTION**

| Type of steel   | AISI 304L (Wnr 1.4307) Scotch-brite                                                                                    |  |
|-----------------|------------------------------------------------------------------------------------------------------------------------|--|
| Cover spacers   | The cover has a thickness of 10/10 when WxH is below 80,000 mm <sup>2</sup> ; beyond this size the thickness is 12/10. |  |
| Cover           | Drilled for buttons                                                                                                    |  |
| Cover opening   | Detachable                                                                                                             |  |
| Closing system  | Screwed-on, M5*                                                                                                        |  |
| Cover thickness | 1 mm                                                                                                                   |  |
| Rear fastenings | M5 bushes                                                                                                              |  |
| Internal plate  | 25/10 FeZn                                                                                                             |  |
| Seal            | FDA-approved silicone                                                                                                  |  |
|                 |                                                                                                                        |  |