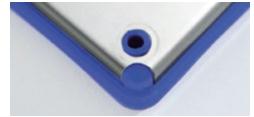

# PUSH BUTTON BOX

Push button box in AISI 304L (Wnr 1.4307) stainless steel, ideal for use in sectors requiring high standards of hygiene due to the profile design developed for easy cleaning. Screw-on cover featuring "clip-on" silicone seal, FDA approved, pre-drilled with Ø 22.5 mm holes. No internal plate. IP66 protection rating. IP67, IP69K and UL also available on request.

#### **TECHNICAL DESCRIPTION**

| Type of steel   | AISI 304L (Wnr 1.4307) Scotch-brite                                                                                    |  |
|-----------------|------------------------------------------------------------------------------------------------------------------------|--|
| Cover spacers   | The cover has a thickness of 10/10 when WxH is below 80,000 mm <sup>2</sup> ; beyond this size the thickness is 12/10. |  |
| Cover           | Drilled for buttons                                                                                                    |  |
| Cover opening   | Detachable                                                                                                             |  |
| Closing system  | Screwed-on, M5*                                                                                                        |  |
| Cover thickness | 1 mm                                                                                                                   |  |
| Rear fastenings | M5 bushes                                                                                                              |  |
| Internal plate  | 25/10 FeZn                                                                                                             |  |
| Seal            | FDA-approved silicone                                                                                                  |  |
|                 |                                                                                                                        |  |