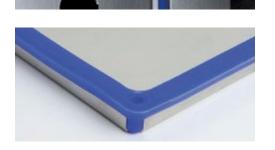

# PUSH BUTTON BOX

Push button box in AISI 304L (Wnr 1.4307) stainless steel, ideal for use in sectors requiring high standards of hygiene due to the profile design developed for easy cleaning. Screw-on cover featuring "clip-on" silicone seal, FDA approved, pre-drilled with Ø 22.5 mm holes. No internal plate. IP66 protection rating. IP67, IP69K and UL also available on request.

#### **TECHNICAL DESCRIPTION**

| Type of steel   | AISI 304L (Wnr 1.4307) Scotch-brite                                                                                    |  |
|-----------------|------------------------------------------------------------------------------------------------------------------------|--|
| Cover spacers   | The cover has a thickness of 10/10 when WxH is below 80,000 mm <sup>2</sup> ; beyond this size the thickness is 12/10. |  |
| Cover           | Drilled for buttons                                                                                                    |  |
| Cover opening   | Detachable                                                                                                             |  |
| Closing system  | Screwed-on, M5*                                                                                                        |  |
| Cover thickness | 1 mm                                                                                                                   |  |
| Rear fastenings | M5 bushes                                                                                                              |  |
| Internal plate  | 25/10 FeZn                                                                                                             |  |
| Seal            | FDA-approved silicone                                                                                                  |  |
|                 |                                                                                                                        |  |