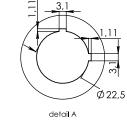

# PUSH BUTTON BOX

Push button box in AISI 304L (Wnr 1.4307) stainless steel, ideal for use in sectors requiring high standards of hygiene due to the profile design developed for easy cleaning. Screw-on cover featuring "clip-on" silicone seal, FDA approved, pre-drilled with Ø 22.5 mm holes. No internal plate. IP66 protection rating. IP67, IP69K and UL also available on request.

#### **TECHNICAL DETAILS**

| Minimum dimensions                                     | W= 80 mm H= 80 mm D= 60 mm                                                                                        |  |  |
|--------------------------------------------------------|-------------------------------------------------------------------------------------------------------------------|--|--|
| Maximum dimensions                                     | W= 400 mm H= 400 mm D= 200 mm                                                                                     |  |  |
| Dimensional pitch                                      | 10 mm                                                                                                             |  |  |
| Door drilling reference                                | W- 40 mm H- 40 mm                                                                                                 |  |  |
| Internal plate                                         | Not present                                                                                                       |  |  |
| Usable depth                                           | D- 11 mm                                                                                                          |  |  |
| Centre-to-centre<br>distance for securing<br>enclosure | H- 30 mm up to short side 100 mm<br>(2 M5 bushes)<br>H- 50 mm for enclosures with sides > 100 mm<br>(4 M5 bushes) |  |  |