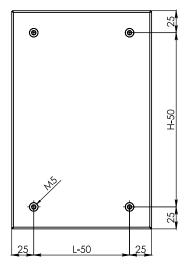

#### **TECHNICAL DETAILS**

| Minimum dimensions                                     | W= 80 mm H= 80 mm D= 60 mm                                                                                        |  |  |
|--------------------------------------------------------|-------------------------------------------------------------------------------------------------------------------|--|--|
| Maximum dimensions                                     | W= 400 mm H= 400 mm D= 200 mm                                                                                     |  |  |
| Dimensional pitch                                      | 10 mm                                                                                                             |  |  |
| Door drilling reference                                | W- 40 mm H- 40 mm                                                                                                 |  |  |
| Internal plate                                         | Not present                                                                                                       |  |  |
| Usable depth                                           | D- 11 mm                                                                                                          |  |  |
| Centre-to-centre<br>distance for securing<br>enclosure | H- 30 mm up to short side 100 mm<br>(2 M5 bushes)<br>H- 50 mm for enclosures with sides > 100 mm<br>(4 M5 bushes) |  |  |

#### **TECHNICAL DESCRIPTION**

| Type of steel   | AISI 304L (Wnr 1.4307) Scotch-brite                                                                                    |  |
|-----------------|------------------------------------------------------------------------------------------------------------------------|--|
| Cover spacers   | The cover has a thickness of 10/10 when WxH is below 80,000 mm <sup>2</sup> ; beyond this size the thickness is 12/10. |  |
| Cover           | Drilled for buttons                                                                                                    |  |
| Cover opening   | Detachable                                                                                                             |  |
| Closing system  | Screwed-on, M5*                                                                                                        |  |
| Cover thickness | 1 mm                                                                                                                   |  |
| Rear fastenings | M5 bushes                                                                                                              |  |
| Internal plate  | 25/10 FeZn                                                                                                             |  |
| Seal            | FDA-approved silicone                                                                                                  |  |
|                 |                                                                                                                        |  |

\*Standard set of screws supplied dismantled: 4 hex-head screws + 4 slot-head screws.