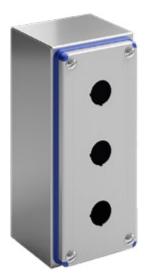

# PUSH BUTTON BOX

Push button box in AISI 304L (Wnr 1.4307) stainless steel, ideal for use in sectors requiring high standards of hygiene due to the profile design developed for easy cleaning. Screw-on cover featuring "clip-on" silicone seal, FDA approved, pre-drilled with Ø 22.5 mm holes. No internal plate. IP66 protection rating. IP67, IP69K and UL also available on request.