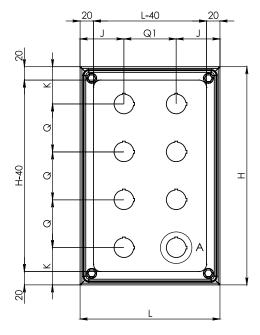

#### **TECHNICAL DETAILS**

| Minimum dimensions                                     | W= 80 mm H= 80 mm D= 60 mm                                                                                        |  |  |
|--------------------------------------------------------|-------------------------------------------------------------------------------------------------------------------|--|--|
| Maximum dimensions                                     | W= 400 mm H= 400 mm D= 200 mm                                                                                     |  |  |
| Dimensional pitch                                      | 10 mm                                                                                                             |  |  |
| Door drilling reference                                | W- 40 mm H- 40 mm                                                                                                 |  |  |
| Internal plate                                         | Not present                                                                                                       |  |  |
| Usable depth                                           | D- 11 mm                                                                                                          |  |  |
| Centre-to-centre<br>distance for securing<br>enclosure | H- 30 mm up to short side 100 mm<br>(2 M5 bushes)<br>H- 50 mm for enclosures with sides > 100 mm<br>(4 M5 bushes) |  |  |

#### **TECHNICAL DESCRIPTION**

| Type of steel   | AISI 304L (Wnr 1.4307) Scotch-brite                                                                                    |  |
|-----------------|------------------------------------------------------------------------------------------------------------------------|--|
| Cover spacers   | The cover has a thickness of 10/10 when WxH is below 80,000 mm <sup>2</sup> ; beyond this size the thickness is 12/10. |  |
| Cover           | Drilled for buttons                                                                                                    |  |
| Cover opening   | Detachable                                                                                                             |  |
| Closing system  | Screwed-on, M5*                                                                                                        |  |
| Cover thickness | 1 mm                                                                                                                   |  |
| Rear fastenings | M5 bushes                                                                                                              |  |
| Internal plate  | 25/10 FeZn                                                                                                             |  |
| Seal            | FDA-approved silicone                                                                                                  |  |
|                 |                                                                                                                        |  |