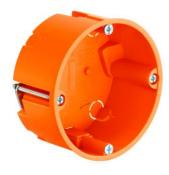

## One-gang box

· with holding ring

| Order number:                         | 9061-00       |
|---------------------------------------|---------------|
| EAN:                                  | 4013456210509 |
| Depth                                 | 35 mm         |
| Cut hole Ø                            | 68 mm         |
| For panel thickness                   | 7 - 28 mm     |
| Device screws +/-                     | 2             |
| Cable entries 3 x 1.5 mm <sup>2</sup> | 4             |
| Packaging inner/dispatch              | 25/250        |

The new KAISER cavity wall installation boxes with proven mounting lug technology and improved product features. A practical design and a large selection of cable and conduit entries allow a large number of applications. Additional boxes for installation in thinly boarded walls or solid wood walls complete the wide range. VDE certification documents the high level of quality.

- · Screws ensure permanent fixing
- · Entries can be broken out for cables and conduits
- · Combinable and through-wiring by using support connectors
- · Fixing of devices by means of pre-mounted device screws